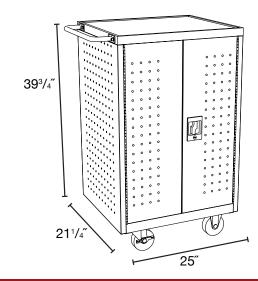

## Laptop Computer Charging Station

LLTP18-B 25"W x 211/4"D x 393/4"H Min/Max Laptop / Chromebook:

Rear access door has 9 outlets on each side.

- Sleek and mobile unit capable of charging and securing up to 18 Chromebooks or laptops (sold separately)
- Cabinet and tablet shelves come fully assembled.
- Measures 25"W x 21¼"D x 39¾"H
- Rack shelves are 20"W x 16"D with 12"H of top clearance
- The bottom shelf contains 4½"H top of clearance, perfect for storing accessories
- The rubber-coated dividers keep your laptops organized and protected. Each divider is 1¾" apart.
- Includes a 18-Outlet 120V/15A vertical power strip to keep your devices fully charged.
- Plenty of ventilation allows air to circulate freely through the unit.
- Includes four 4" casters, two with locking brakes.
- Locking front and rear access doors include two sets of keys
- Maximum weight capacity of 125lbs (evenly distributed)