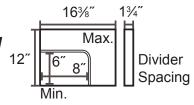

## Laptop Computer Charging Station

LLTP18-B 25"W x 211/4"D x 393/4"H Min/Max Laptop / Chromebook:

Rear access door has 9 outlets on each side.

- Sleek and mobile unit capable of charging and securing up to 18 Chromebooks or laptops (sold separately)
- Cabinet and tablet shelves come fully assembled.
- Measures 25"W x 21¼"D x 39¾"H
- Rack shelves are 20"W x 16"D with 12"H of top clearance
- The bottom shelf contains 4½"H top of clearance, perfect for storing accessories
- The rubber-coated dividers keep your laptops organized and protected. Each divider is 1¾" apart.
- Includes a 18-Outlet 120V/15A vertical power strip to keep your devices fully charged.
- Plenty of ventilation allows air to circulate freely through the unit.
- Includes four 4" casters, two with locking brakes.
- Locking front and rear access doors include two sets of keys
- Maximum weight capacity of 125lbs (evenly distributed)