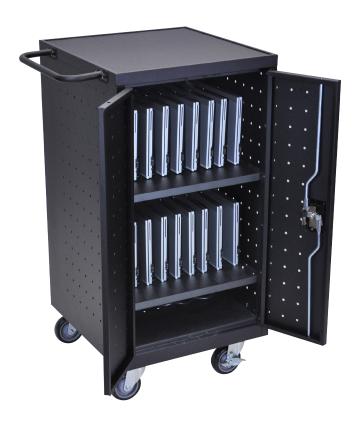

## Laptop Computer Charging Station

LLTP18-B 25"W x 211/4"D x 393/4"H Min/Max Laptop / Chromebook:

Rear access door has 9 outlets on each side.

- Sleek and mobile unit capable of charging and securing up to 18 Chromebooks or laptops (sold separately)
- Cabinet and tablet shelves come fully assembled.
- Measures 25"W x 21¼"D x 39¾"H
- Rack shelves are 20"W x 16"D with 12"H of top clearance
- The bottom shelf contains 4½"H top of clearance, perfect for storing accessories
- The rubber-coated dividers keep your laptops organized and protected. Each divider is 1¾" apart.
- Includes a 18-Outlet 120V/15A vertical power strip to keep your devices fully charged.
- Plenty of ventilation allows air to circulate freely through the unit.
- Includes four 4" casters, two with locking brakes.
- Locking front and rear access doors include two sets of keys
- Maximum weight capacity of 125lbs (evenly distributed)