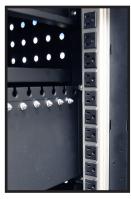

## Laptop Computer Charging Station

LLTP18-B 25"W x 211/4"D x 393/4"H Min/Max Laptop / Chromebook:

Rear access door has 9 outlets on each side.

- Sleek and mobile unit capable of charging and securing up to 18 Chromebooks or laptops (sold separately)
- Cabinet and tablet shelves come fully assembled.
- Measures 25"W x 21¼"D x 39¾"H
- Rack shelves are 20"W x 16"D with 12"H of top clearance
- The bottom shelf contains 4½"H top of clearance, perfect for storing accessories
- The rubber-coated dividers keep your laptops organized and protected. Each divider is 1¾" apart.
- Includes a 18-Outlet 120V/15A vertical power strip to keep your devices fully charged.
- Plenty of ventilation allows air to circulate freely through the unit.
- Includes four 4" casters, two with locking brakes.
- Locking front and rear access doors include two sets of keys
- Maximum weight capacity of 125lbs (evenly distributed)