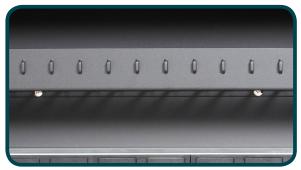

## FEATURES OF THE LLTS32-B CHARGING CART

Interior Front View

Interior Rear View

Built-in Smart Charging Controller

Dividers

AC Adapter Bracket

Power Cord Management

Push Handle