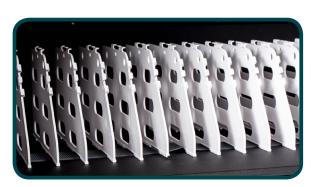

## **FEATURES**

- Full certification to the UL-60950-1 safety standard
- cUL approved
- Meets ANSI/BIFMA standards
- Charges up to 32 Chromebooks, Laptops, or Tablets (16 per shelf) up to 15.6" screen
- Space saving design with built-in smart charging controller
- Combination of steel and plastic for durable structure, quality look, and lighter weight (114 lbs., without devices)
- Includes two fixed drawers with fixed trays that hold a maximum device width of 1.3"
- AC power input of 120V-125V/12A
- 2.17" of space between outlets accommodates almost all power adapter shapes
- Powers all devices with one 15' cord
- Four 5" casters, 2 rigid and two swivel with locking brakes
- Front and rear locking doors provide security (padlock not included)
- Minimal assembly; simply attach handle and casters

## FEATURES OF THE LLTS32-B CHARGING CART

Interior Front View

Interior Rear View

Built-in Smart Charging Controller

Dividers

AC Adapter Bracket

Power Cord Management

Push Handle