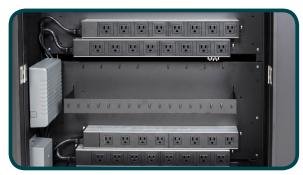

The LLTS32-B's built-in smart charging system monitors all 32 devices and will determine the best charging sequence by detecting and identifying the current power status, and switching the charging mode automatically between full charge or cycle charge to optimize charging time and ensure all devices are charging safely. It is automatic, safe, and offers intelligent charging at an affordable price point.

## **FEATURES**

- Full certification to the UL-60950-1 safety standard
- cUL approved
- Meets ANSI/BIFMA standards
- Charges up to 32 Chromebooks, Laptops, or Tablets (16 per shelf) up to 15.6" screen
- Space saving design with built-in smart charging controller
- Combination of steel and plastic for durable structure, quality look, and lighter weight (114 lbs., without devices)
- Includes two fixed drawers with fixed trays that hold a maximum device width of 1.3"
- AC power input of 120V-125V/12A
- 2.17" of space between outlets accommodates almost all power adapter shapes
- Powers all devices with one 15' cord
- Four 5" casters, 2 rigid and two swivel with locking brakes
- Front and rear locking doors provide security (padlock not included)
- Minimal assembly; simply attach handle and casters

## FEATURES OF THE LLTS32-B CHARGING CART

Interior Front View

Interior Rear View

Built-in Smart Charging Controller

Dividers

AC Adapter Bracket

Power Cord Management

Push Handle