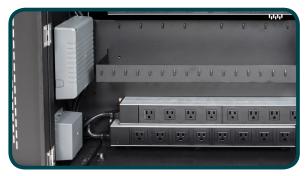

## **FEATURES**

- Full certification to the UL-60950-1 safety standard
- cUL approved
- Meets ANSI/BIFMA standards
- Charges up to 32 Chromebooks, Laptops, or Tablets (16 per shelf) up to 15.6" screen
- Space saving design with built-in smart charging controller
- Combination of steel and plastic for durable structure, quality look, and lighter weight (114 lbs., without devices)
- Includes two fixed drawers with fixed trays that hold a maximum device width of 1.3"
- AC power input of 120V-125V/12A
- 2.17" of space between outlets accommodates almost all power adapter shapes
- Powers all devices with one 15' cord
- Four 5" casters, 2 rigid and two swivel with locking brakes
- Front and rear locking doors provide security (padlock not included)
- Minimal assembly; simply attach handle and casters

## FEATURES OF THE LLTS32-B CHARGING CART

Interior Front View

Interior Rear View

Built-in Smart Charging Controller

Dividers

AC Adapter Bracket

Power Cord Management

Push Handle