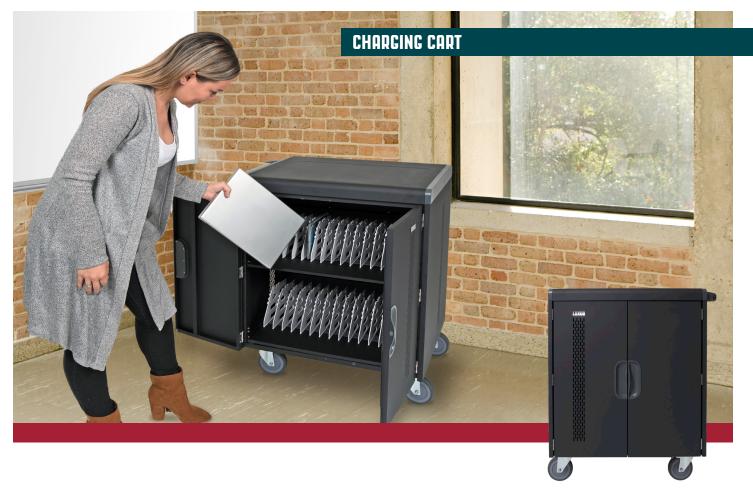

## 32 CHROMEBOOK/LAPTOP/TABLET SMART CHARGING CART

## LLTS32-B

Introducing the LLTS32-B, Luxor's intelligent charging cart for mobile computing devices featuring full UL-60950-1 safety certification. Ideal for transporting, securing, and charging up to 32 Chromebooks, laptops, or tablets, this next generation cart is essential for integrating technology into today's classroom or business.

The LLTS32-B's built-in smart charging system monitors all 32 devices and will determine the best charging sequence by detecting and identifying the current power status, and switching the charging mode automatically between full charge or cycle charge to optimize charging time and ensure all devices are charging safely. It is automatic, safe, and offers intelligent charging at an affordable price point.

## **FEATURES**

- Full certification to the UL-60950-1 safety standard
- cUL approved
- Meets ANSI/BIFMA standards
- Charges up to 32 Chromebooks, Laptops, or Tablets (16 per shelf) up to 15.6" screen
- Space saving design with built-in smart charging controller
- Combination of steel and plastic for durable structure, quality look, and lighter weight (114 lbs., without devices)
- Includes two fixed drawers with fixed trays that hold a maximum device width of 1.3"
- AC power input of 120V-125V/12A
- 2.17" of space between outlets accommodates almost all power adapter shapes
- Powers all devices with one 15' cord
- Four 5" casters, 2 rigid and two swivel with locking brakes
- Front and rear locking doors provide security (padlock not included)
- Minimal assembly; simply attach handle and casters