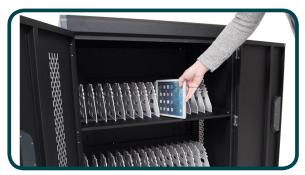

## **FEATURES**

- Full certification to the UL-60950-1 safety standard
- cUL approved
- Meets ANSI/BIFMA standards
- Charges up to 32 Chromebooks, Laptops, or Tablets (16 per shelf) up to 15.6" screen
- Space saving design with built-in smart charging controller
- Combination of steel and plastic for durable structure, quality look, and lighter weight (114 lbs., without devices)
- Includes two fixed drawers with fixed trays that hold a maximum device width of 1.3"
- AC power input of 120V-125V/12A
- 2.17" of space between outlets accommodates almost all power adapter shapes
- Powers all devices with one 15' cord
- Four 5" casters, 2 rigid and two swivel with locking brakes
- Front and rear locking doors provide security (padlock not included)
- Minimal assembly; simply attach handle and casters

## FEATURES OF THE LLTS32-B CHARGING CART

Interior Front View

Interior Rear View

Built-in Smart Charging Controller

Dividers

AC Adapter Bracket

Power Cord Management

Push Handle